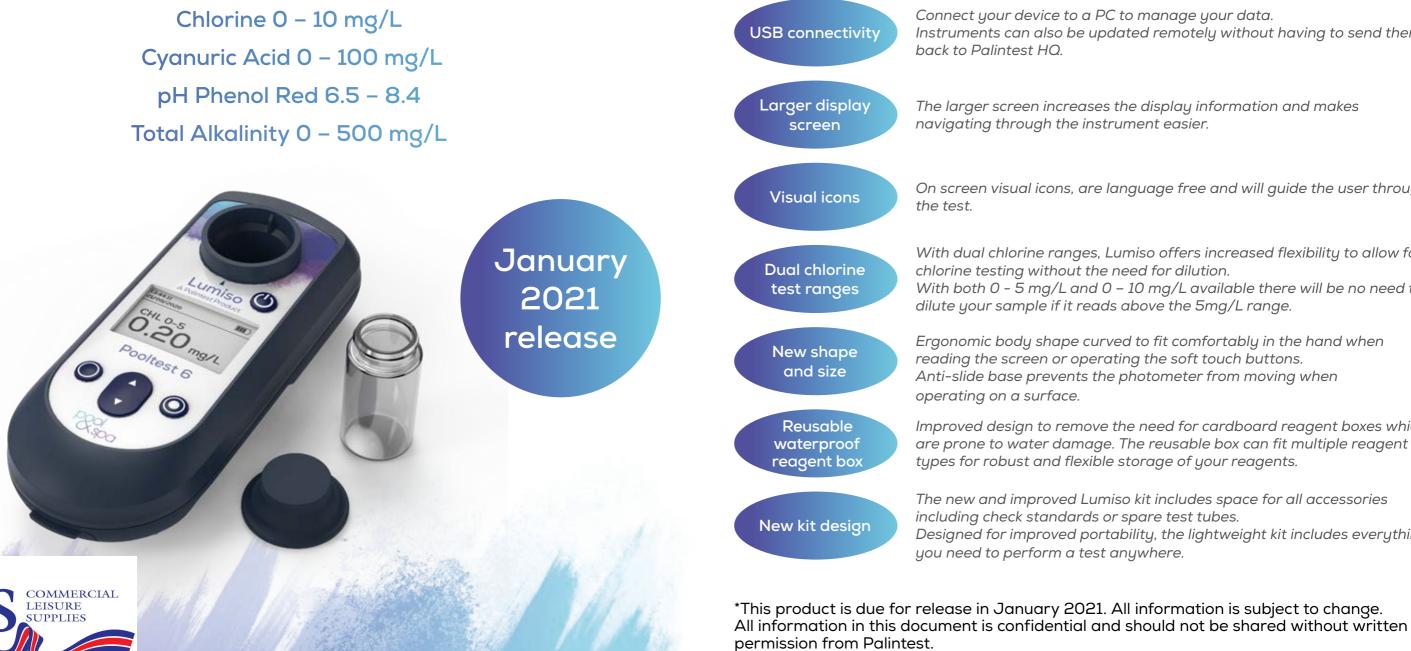

## **Pooltest 6 Lumiso** Photometer

Your ideal photometer for effective management of spas and outdoor pools. Perform rapid and reliable testing of the following test parameters:

> Bromine 0 - 10 mg/L Calcium Hardness 0 – 500 mg/L Chlorine 0 - 5 mg/LChlorine 0 – 10 mg/L Cyanuric Acid 0 – 100 mg/L pH Phenol Red 6.5 - 8.4 Total Alkalinity 0 – 500 mg/L

Connect your device to a PC to manage your data. Instruments can also be updated remotely without having to send them

The larger screen increases the display information and makes

On screen visual icons, are language free and will guide the user through

With dual chlorine ranges, Lumiso offers increased flexibility to allow for With both 0 - 5 mg/L and 0 - 10 mg/L available there will be no need to dilute your sample if it reads above the 5mg/L range.

Ergonomic body shape curved to fit comfortably in the hand when reading the screen or operating the soft touch buttons. Anti-slide base prevents the photometer from moving when

Improved design to remove the need for cardboard reagent boxes which are prone to water damage. The reusable box can fit multiple reagent types for robust and flexible storage of your reagents.

The new and improved Lumiso kit includes space for all accessories Designed for improved portability, the lightweight kit includes everything