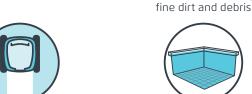

# Discover an Exceptional Experience

Experience superior Maytronics Dolphin Robot S Line pool cleaning with the SX 30.

With its ultra-light weight and quick water release, Maytronics Dolphin SX 30 is super-easy to handle. Choose between two filtration options to capture rough debris or fine dirt.

Multi-layer filtration system with integrated fine and ultra-fine filters, removes both rough and

Covers your entire pool floor, walls and waterline

Actively cleans and scrubs away

algae and bacteria

PowerStream mobility that navigates across the pool's floor, walls, and waterline