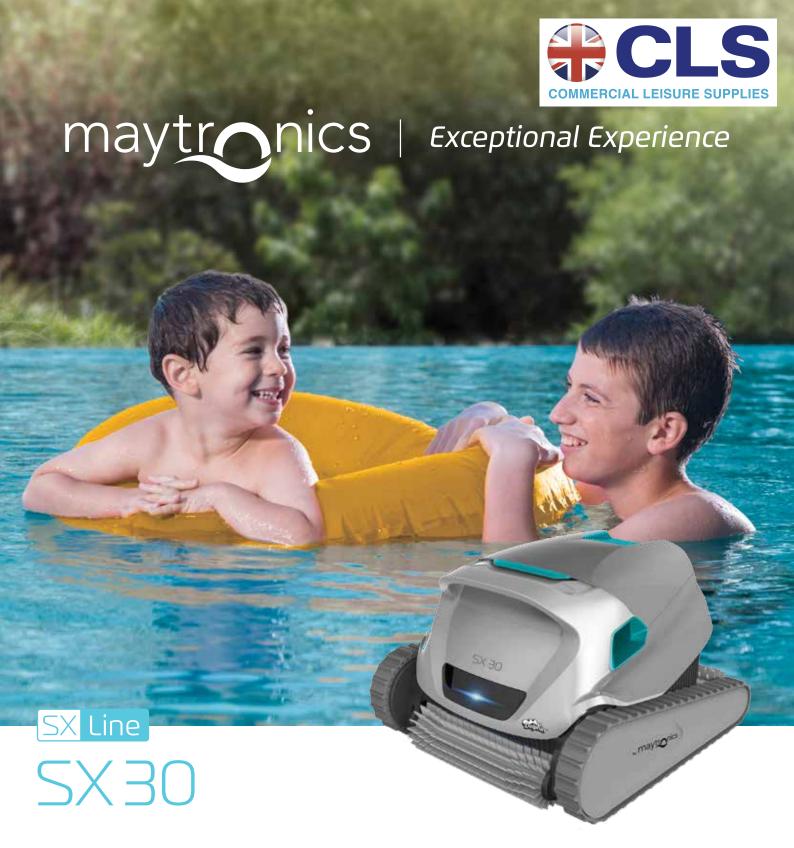

# Dolphin SX30

# Discover an Exceptional Experience

Experience superior Maytronics Dolphin Robot S Line pool cleaning with the SX 30.

With its ultra-light weight and quick water release, Maytronics Dolphin SX 30 is super-easy to handle. Choose between two filtration options to capture rough debris or fine dirt.