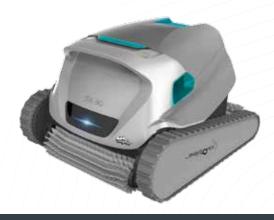

# Dolphin SX30

# Discover an Exceptional Experience

Experience superior Maytronics Dolphin Robot S Line pool cleaning with the SX 30.

With its ultra-light weight and quick water release, Maytronics Dolphin SX 30 is super-easy to handle. Choose between two filtration options to capture rough debris or fine dirt.