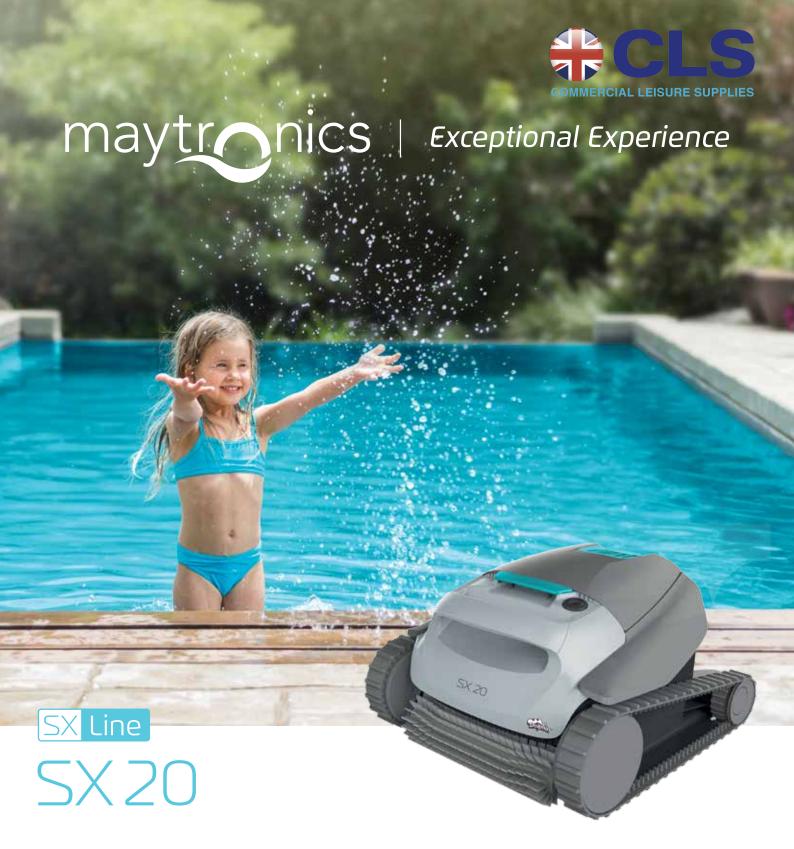

# Dolphin SX20

# Discover an Exceptional Experience

Enjoy the robot of your dreams on an affordable budget. Small, lightweight and easy-to-handle, the SX 20 cleans the pool floor and walls and is ideal for all types of small pools.