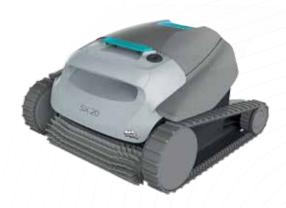

# Dolphin SX20

# Discover an Exceptional Experience

Enjoy the robot of your dreams on an affordable budget. Small, lightweight and easy-to-handle, the SX 20 cleans the pool floor and walls and is ideal for all types of small pools.

### Dolphin SX 20 Product Specifications

Ideal pool length Up to 10 m

Cleaning coverage Floor & Walls

Brushing Active Scrubber

Cleaning cycle time 2 hours

Interchangeable set of fine and ultra-fine **Filtration** easy-clean filters

Robot weight 6.5 kg

Cable length 15 m

Navigation and CleverClean™ coverage maneuverability

Warranty 24 months